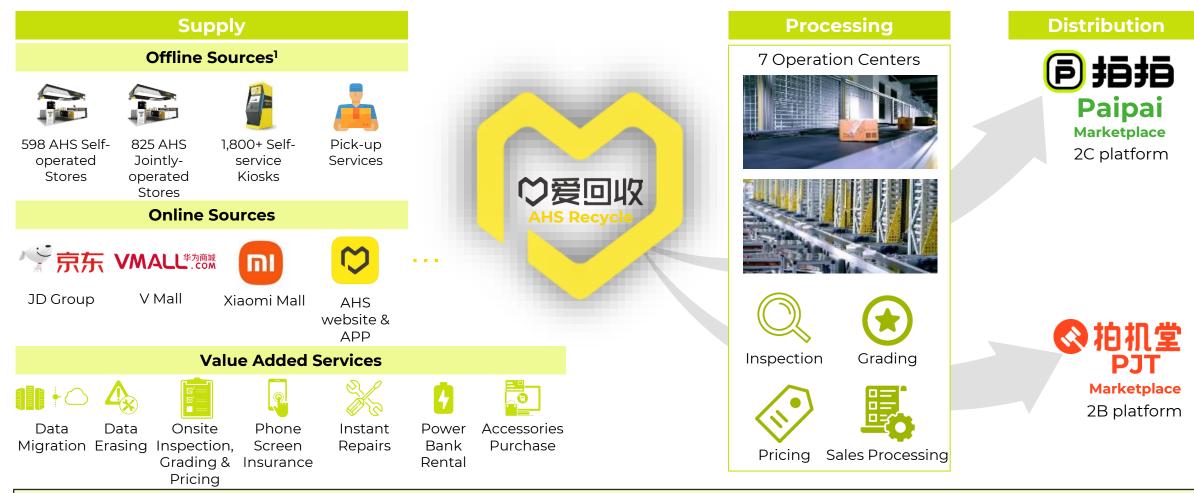

### **Overview of AHS Recycle (C2B)**

C2B – efficiently sourcing supply of all phone types

Devices sourced from AHS portals are sold either through PJT Marketplace or Paipai Marketplace

### **Overview of PJT Marketplace (B2B)**

B2B – enabling third-party merchants' trade-in programs and transactions

### **Overview of Paipai Marketplace (B2C)**

B2C - fulfilling consumers' demand for quality products and superior experience

Notes: