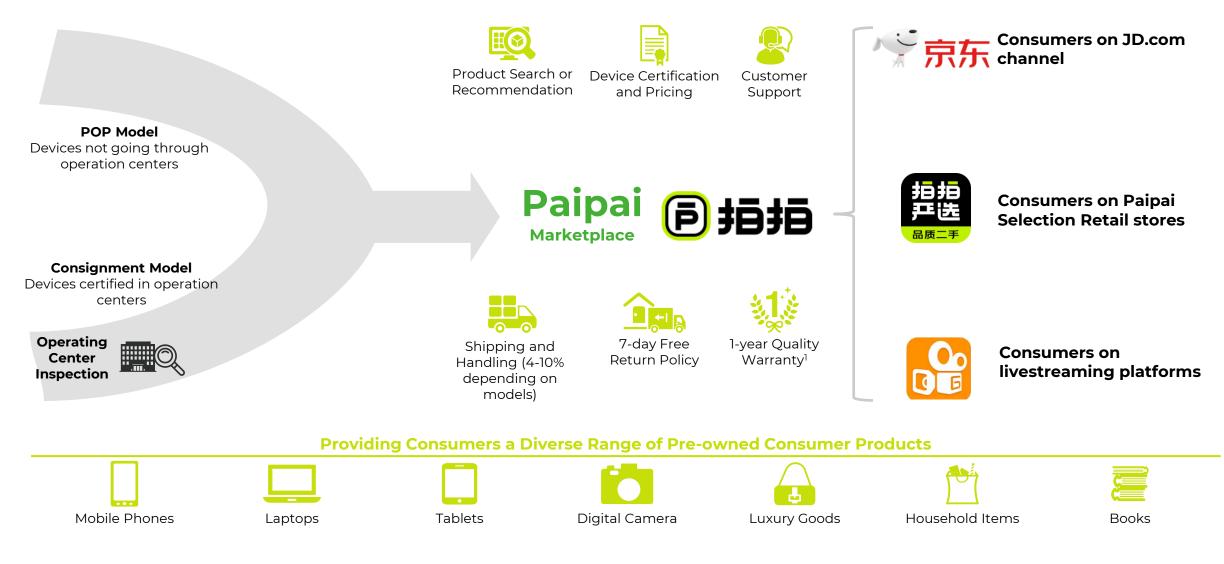

### **Overview of Paipai Marketplace (B2C)**

B2C - fulfilling consumers' demand for quality products and superior experience

Notes: