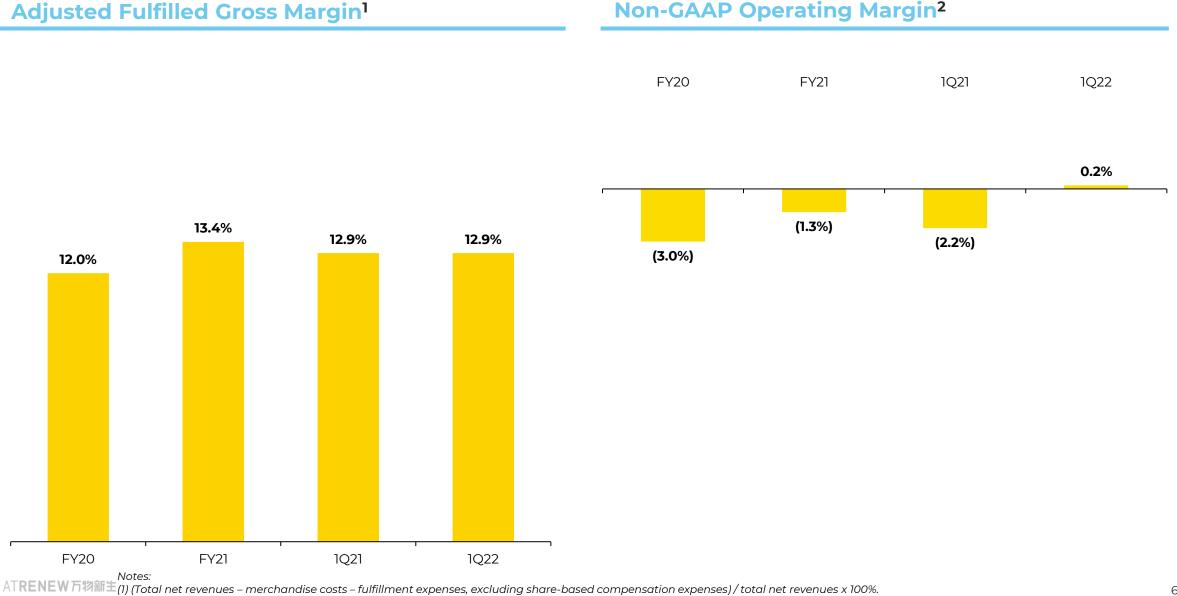

### Stable Margin Structure and Profitability Against Covid Resurgence

(2) Non-GAAP adjustments include amortization of intangible assets resulting from business acquisitions and share-based compensation expenses.