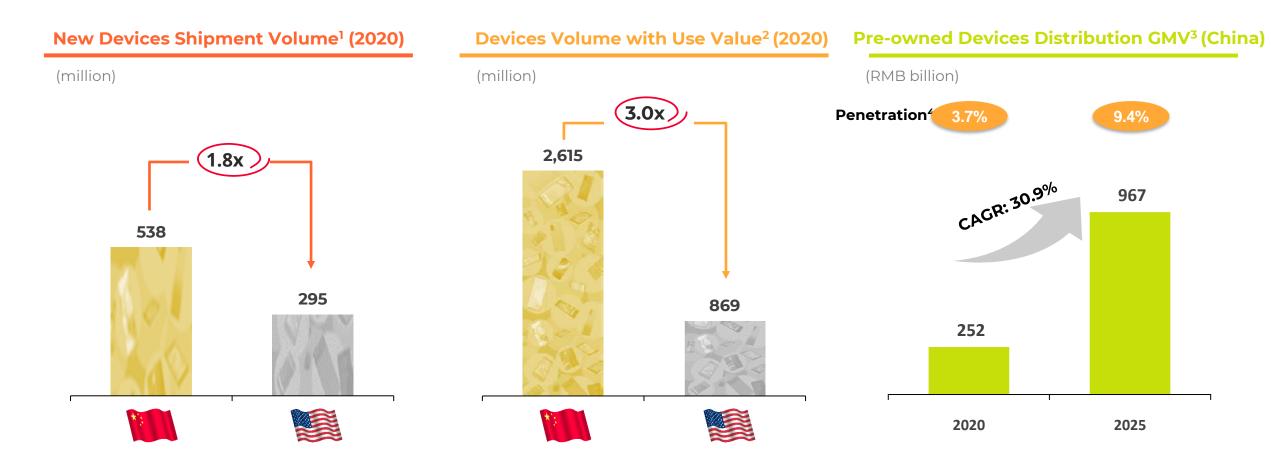

#### **Home Market Opportunity**

China is the world's largest consumer electronics market with huge potential for increasing the penetration rate of circulation.

#### Source: CIC

ATRENEW 万物新生

Note: Devices including smartphones, tablets, laptops and other categories such as true wireless stereo headsets, smart bands, smart watches, digital cameras and lenses, sports cameras, ebooks, and game consoles

(1) Shipment volumes for new consumer electronics;

(2) Total number of devices in use for consumer electronics devices, which counts functional machines with a lifetime lower than 10 years;

(3) Distribution GMV to merchants and individual buyers, calculated as the scale of order submissions;

(4) Represents penetration rate of traded pre-owned consumer electronic devices relative to number of consumer electronic devices in circulation, which is calculated as: number of unique traded pre-owned devices divided by total number of devices in circulation.