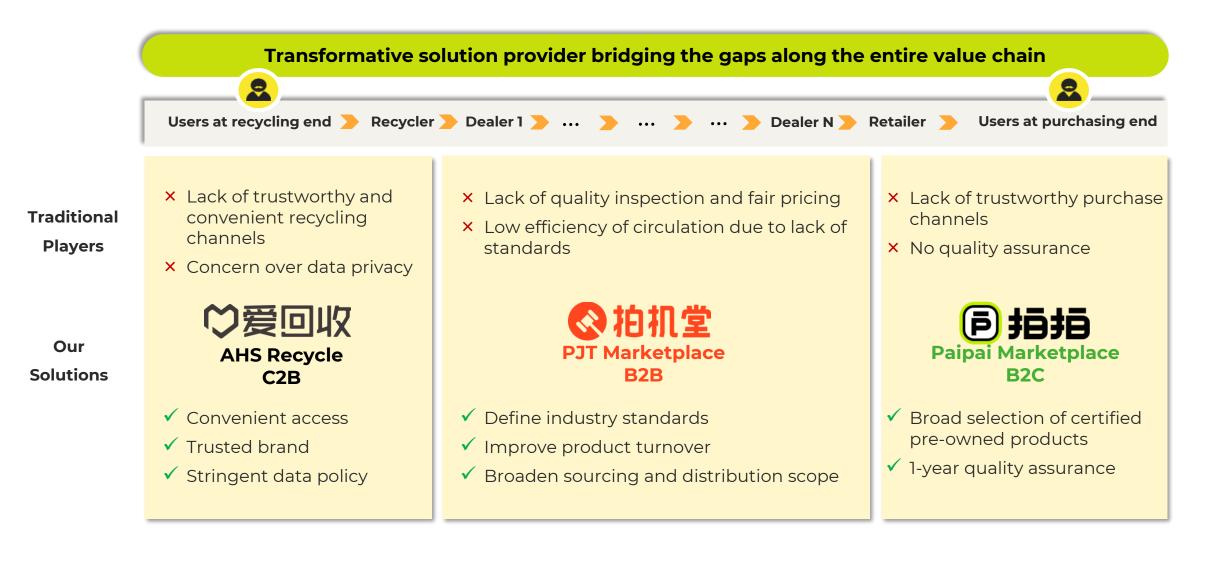

### **Inefficient Traditional Value Chain and Our Solutions**

### **Overview of AHS Recycle (C2B)**

C2B – efficiently sourcing supply of all phone types

Devices sourced from AHS portals are sold either through PJT Marketplace or Paipai Marketplace

### **Overview of PJT Marketplace (B2B)**

B2B – enabling third-party merchants' trade-in programs and transactions

### **Overview of Paipai Marketplace (B2C)**

B2C - fulfilling consumers' demand for quality products and superior experience

Notes: