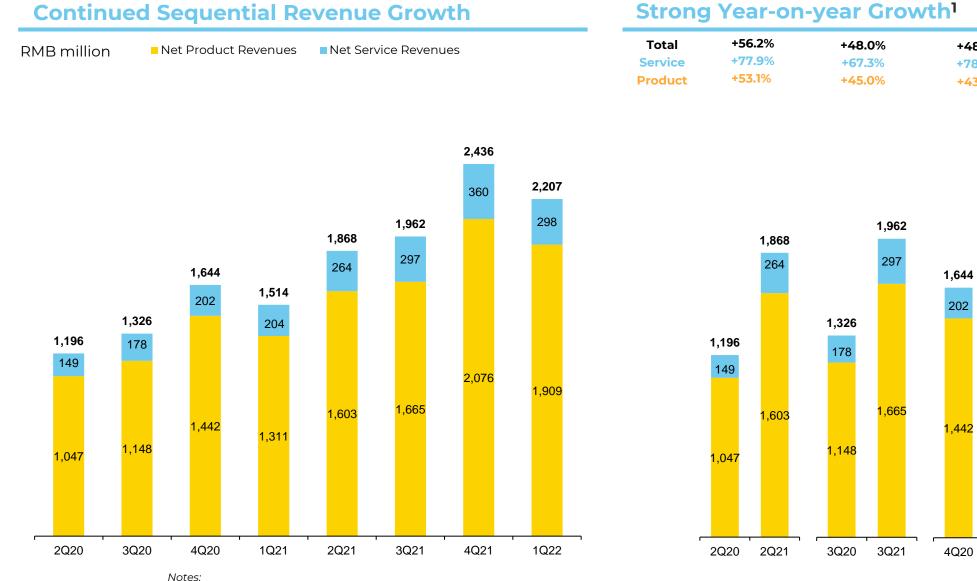

#### **Sustainable Topline Growth Fortified by 1P Business**

#### Strong Year-on-year Growth<sup>1</sup>

| Total   | +56.2%         | +48.0%         | +48.2%          | +45.7%          |  |
|---------|----------------|----------------|-----------------|-----------------|--|
| Service | <b>+77.9</b> % | <b>+67.3</b> % | <b>+78.4</b> %  | +46.0%          |  |
| Product | +53.1%         | +45.0%         | +4 <b>3.9</b> % | + <b>45.7</b> % |  |

2,436

360

2,076

4Q21

202

<mark>1,442</mark>

2,207

298

<mark>1,909</mark>

1Q22

1,514

204

1,311

1Q21

ATRENEW万物新主

(1) Growth rates are calculated with the financial figures filed in the Company's 6-K with the U.S. SEC. There was adverse impact from the COVID-19 outbreak in 1Q20.