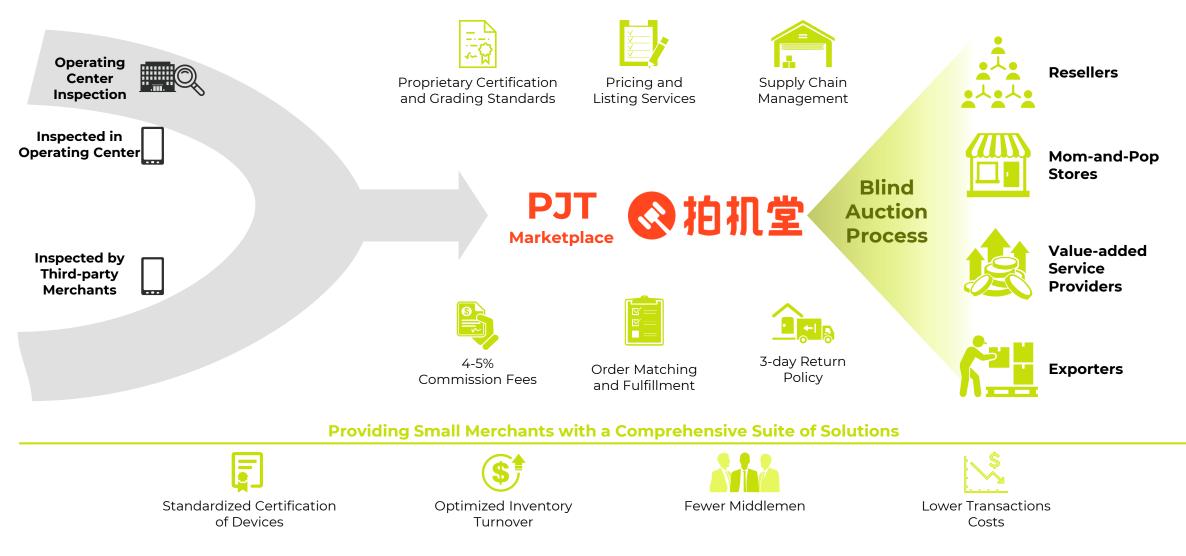

### **Overview of PJT Marketplace (B2B)**

B2B – enabling third-party merchants' trade-in programs and transactions