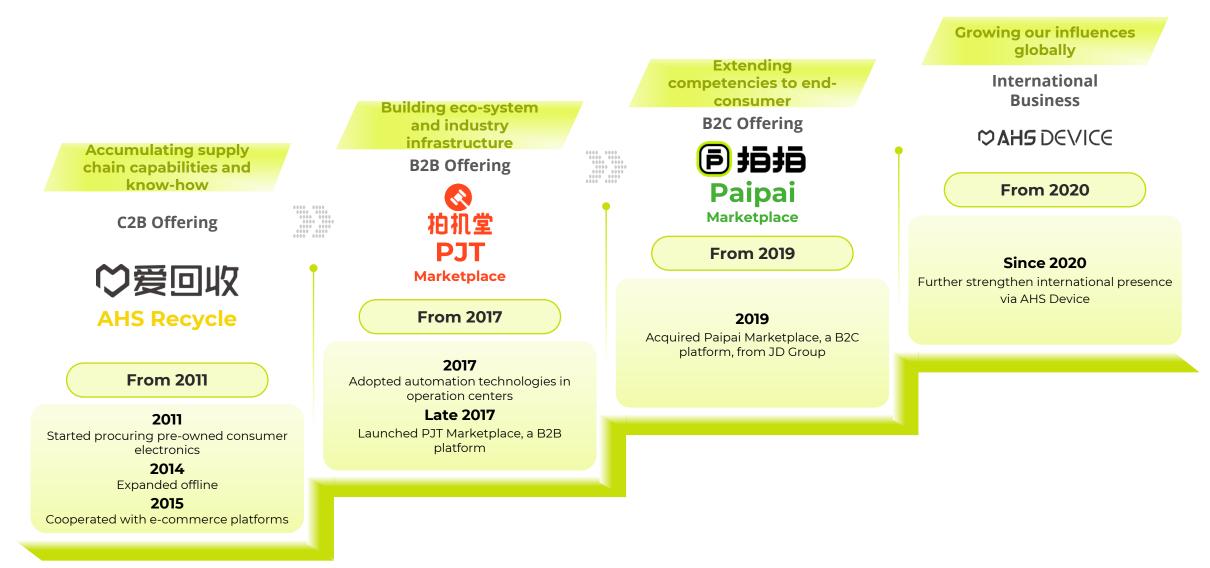

### **Our Evolution**

On June 18, 2021, ATRenew became a publicly traded company, listing on the New York Stock Exchange under the symbol 'RERE.'

### We Built the Circulation Ecosystem for Pre-owned Devices in China

### **Overview of AHS Recycle (C2B)**

C2B – efficiently sourcing supply of all phone types

Devices sourced from AHS portals are sold either through PJT Marketplace or Paipai Marketplace

### **Overview of PJT Marketplace (B2B)**

B2B – enabling third-party merchants' trade-in programs and transactions

### **Overview of Paipai Marketplace (B2C)**

B2C - fulfilling consumers' demand for quality products and superior experience

Notes: