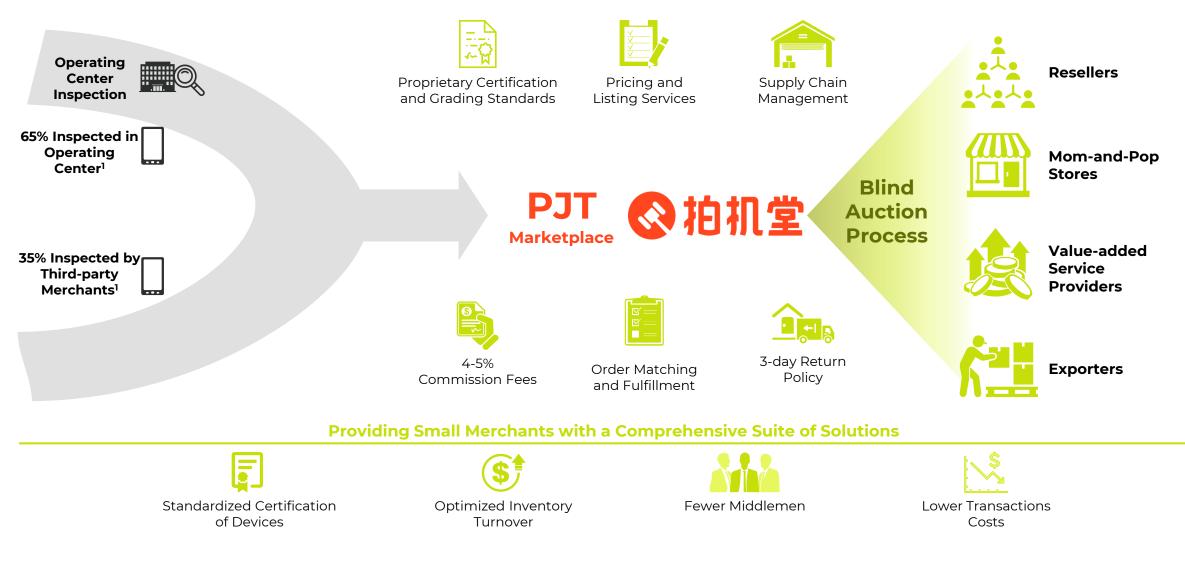

### **Overview of PJT Marketplace (B2B)**

B2B – enabling third-party merchants' trade-in programs and transactions