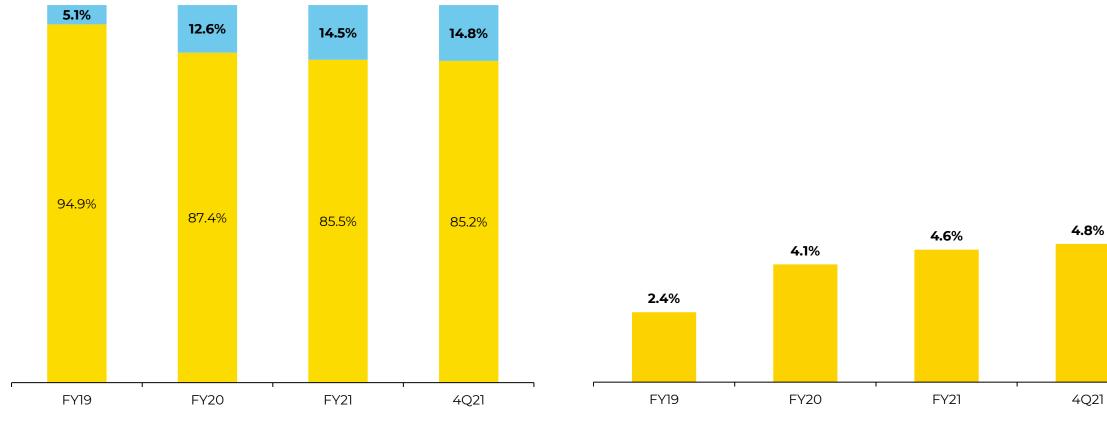

### **Improving Margin Structure and Profitability**

(2) Non-GAAP adjustments include amortization of intangible assets resulting from business acquisitions and share-based compensation expenses.