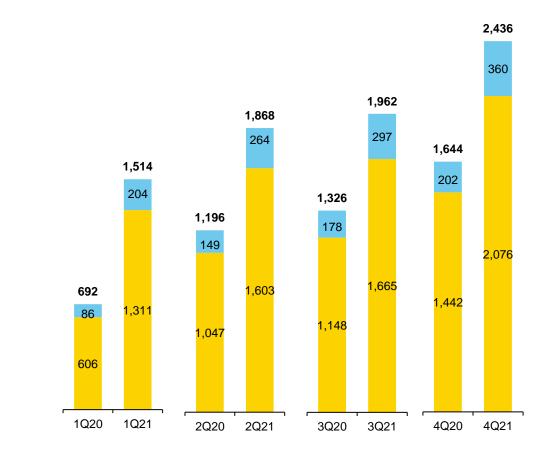

#### **Continued Sequential Revenue Growth**

| RMB million | Net Product Revenues | Net Service Revenues |  |
|-------------|----------------------|----------------------|--|
|             |                      |                      |  |

#### Strong Year-on-year Growth<sup>1</sup>

| Total   | +118.8%         | +56.2%         | +48.0%         | + <b>48.2</b> % |
|---------|-----------------|----------------|----------------|-----------------|
| Service | <b>+136.8</b> % | <b>+77.9</b> % | <b>+67.3</b> % | <b>+78.4</b> %  |
| Product | <b>+116.2</b> % | +53.1%         | <b>+45.0</b> % | + <b>43.9</b> % |

#### AT**RENEW万物新主**

(1) Growth rates are calculated with the financial figures filed in the Company's 6-K with the U.S. SEC. There was adverse impact from the COVID-19 outbreak in 1Q20.