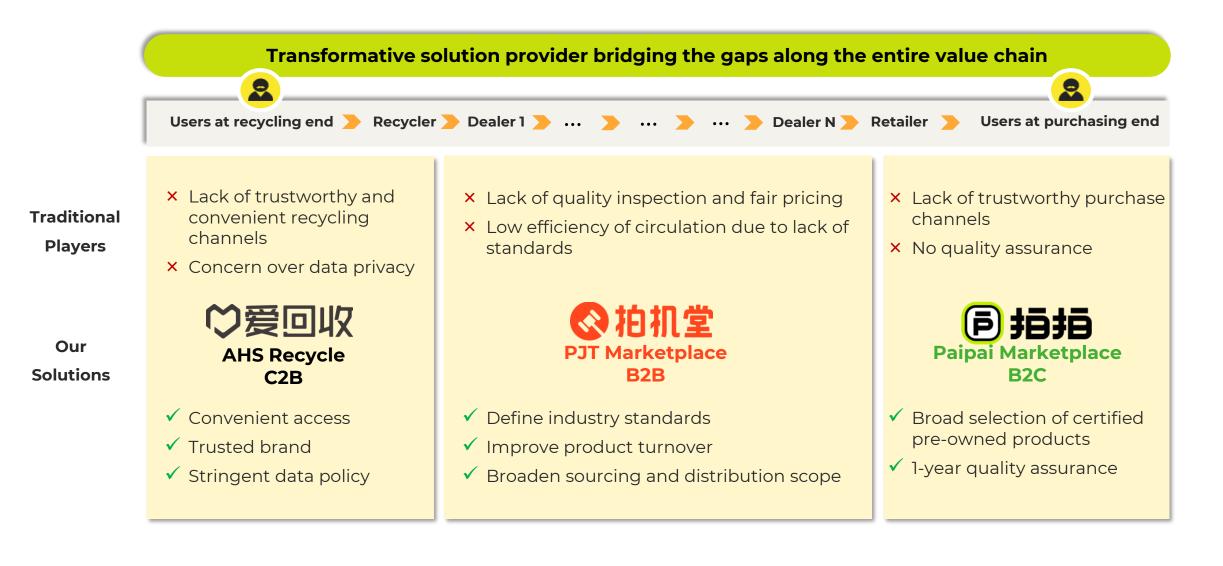

### **Inefficient Traditional Value Chain and Our Solutions**

### **Overview of AHS Recycle (C2B)**

C2B – efficiently sourcing supply of all phone types

Devices sourced from AHS portals are sold either through PJT Marketplace or Paipai Marketplace

### **Overview of PJT Marketplace (B2B)**

B2B – enabling third-party merchants' trade-in programs and transactions

## **Overview of Paipai Marketplace (B2C)**

B2C - fulfilling consumers' demand for quality products and superior experience

Notes: