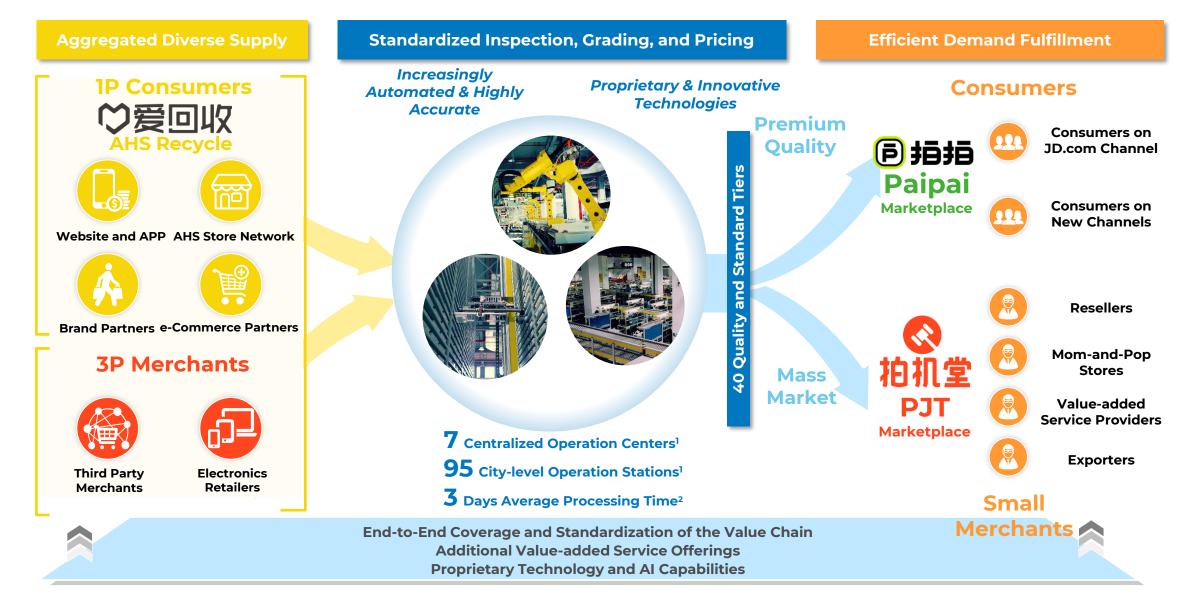

### **Overview of AHS Recycle (C2B)**

C2B – efficiently sourcing supply of all phone types

Devices sourced from AHS portals are sold either through PJT Marketplace or Paipai Marketplace

### **Overview of PJT Marketplace (B2B)**

B2B – enabling third-party merchants' trade-in programs and transactions

## **Overview of Paipai Marketplace (B2C)**

B2C - fulfilling consumers' demand for quality products and superior experience

Notes:

### **Paipai New Distribution Channels Illustration**

#### **Paipai Selection Stores**

- Integrated offline store and mini warehouse
- In-store sales via livestreaming
- Selling products via Wechat group talk

#### **Upgraded Branding and Packaging**

- Vast selection of premium products
- Professional quality inspection
- 1-year warranty & 7-day free return