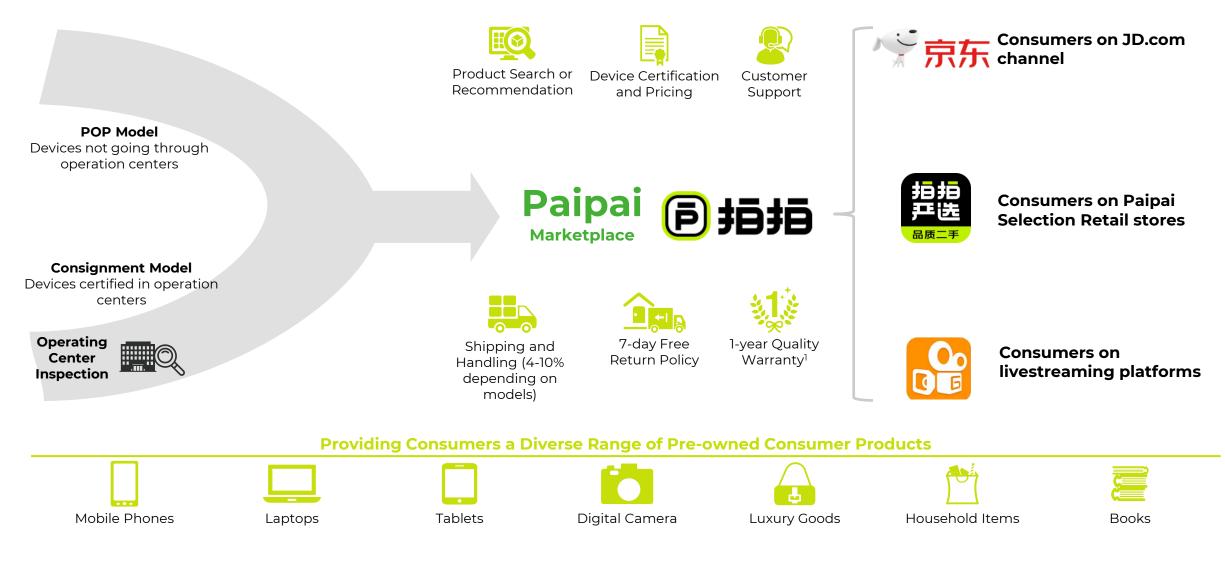

## **Overview of Paipai Marketplace (B2C)**

B2C - fulfilling consumers' demand for quality products and superior experience

Notes: