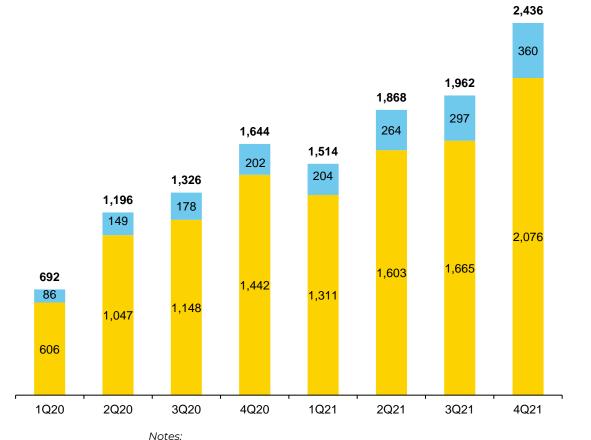

#### **Continued Sequential Revenue Growth**

| RMB million | Net Product Revenues | Net Service Revenues |  |
|-------------|----------------------|----------------------|--|
|             |                      |                      |  |

#### Strong Year-on-year Growth<sup>1</sup>

| Total   | +118.8%         | +56.2%         | +48.0%         | + <b>48.2</b> % |
|---------|-----------------|----------------|----------------|-----------------|
| Service | <b>+136.8</b> % | <b>+77.9</b> % | <b>+67.3</b> % | <b>+78.4</b> %  |
| Product | <b>+116.2</b> % | +53.1%         | <b>+45.0</b> % | + <b>43.9</b> % |

#### AT**RENEW万物新主**

(1) Growth rates are calculated with the financial figures filed in the Company's 6-K with the U.S. SEC. There was adverse impact from the COVID-19 outbreak in 1Q20.