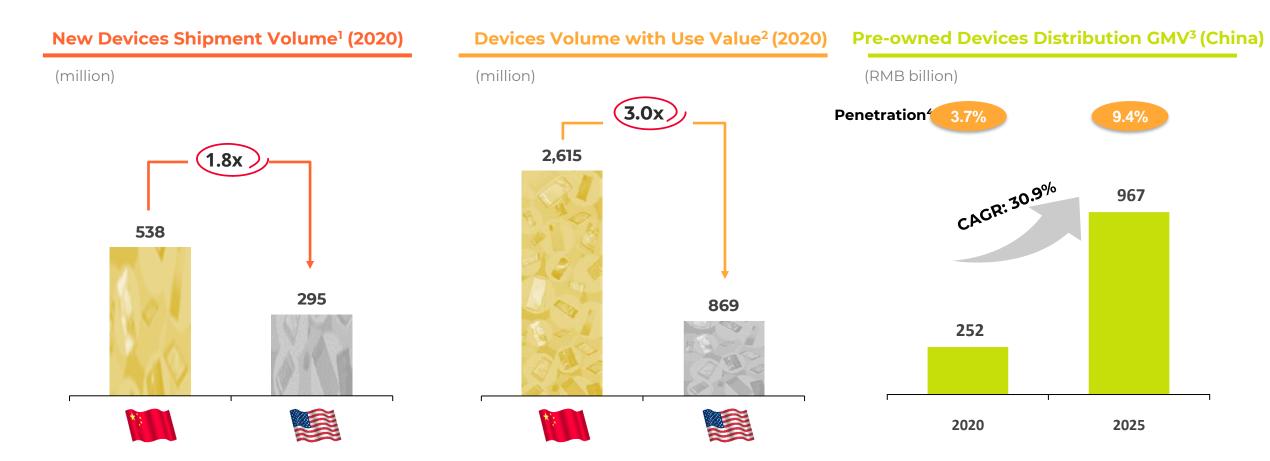

### **Home Market Opportunity**

China is the world's largest consumer electronics market with huge potential for increasing the penetration rate of circulation.

#### Source: CIC

ATRENEW 万物新生

Note: Devices including smartphones, tablets, laptops and other categories such as true wireless stereo headsets, smart bands, smart watches, digital cameras and lenses, sports cameras, ebooks, and game consoles

(1) Shipment volumes for new consumer electronics;

(2) Total number of devices in use for consumer electronics devices, which counts functional machines with a lifetime lower than 10 years;

(3) Distribution GMV to merchants and individual buyers, calculated as the scale of order submissions;

(4) Represents penetration rate of traded pre-owned consumer electronic devices relative to number of consumer electronic devices in circulation, which is calculated as: number of unique traded pre-owned devices divided by total number of devices in circulation.