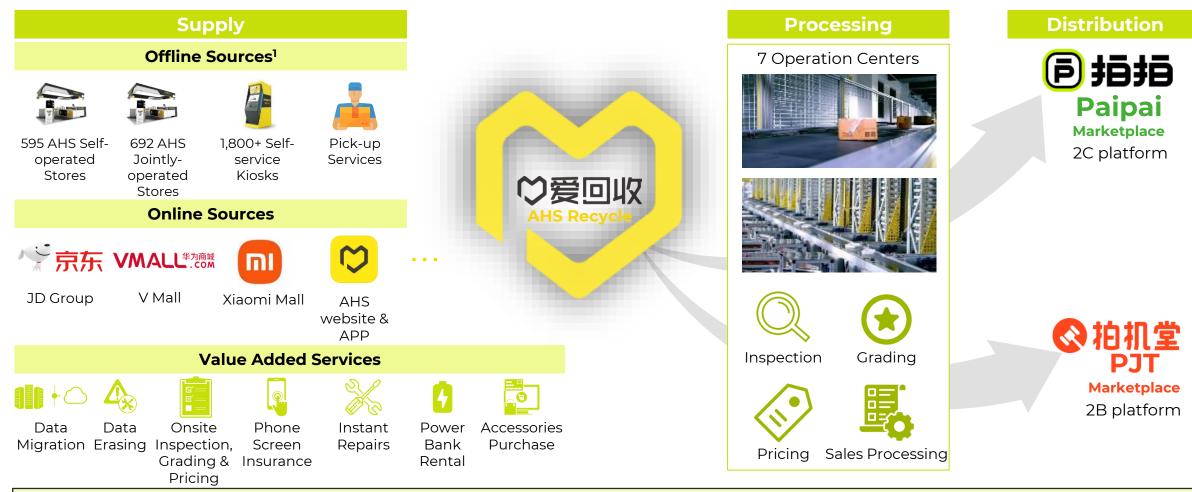

### **Overview of AHS Recycle (C2B)**

C2B – efficiently sourcing supply of all phone types

Devices sourced from AHS portals are sold either through PJT Marketplace or Paipai Marketplace

#### **AHS Stores Illustration**

Offline Trade-in Fulfillment Infrastructure

Increased Brand Awareness

**11 11** 

♠

### **Overview of PJT Marketplace (B2B)**

B2B – enabling third-party merchants' trade-in programs and transactions

## **Overview of Paipai Marketplace (B2C)**

B2C - fulfilling consumers' demand for quality products and superior experience

Notes: