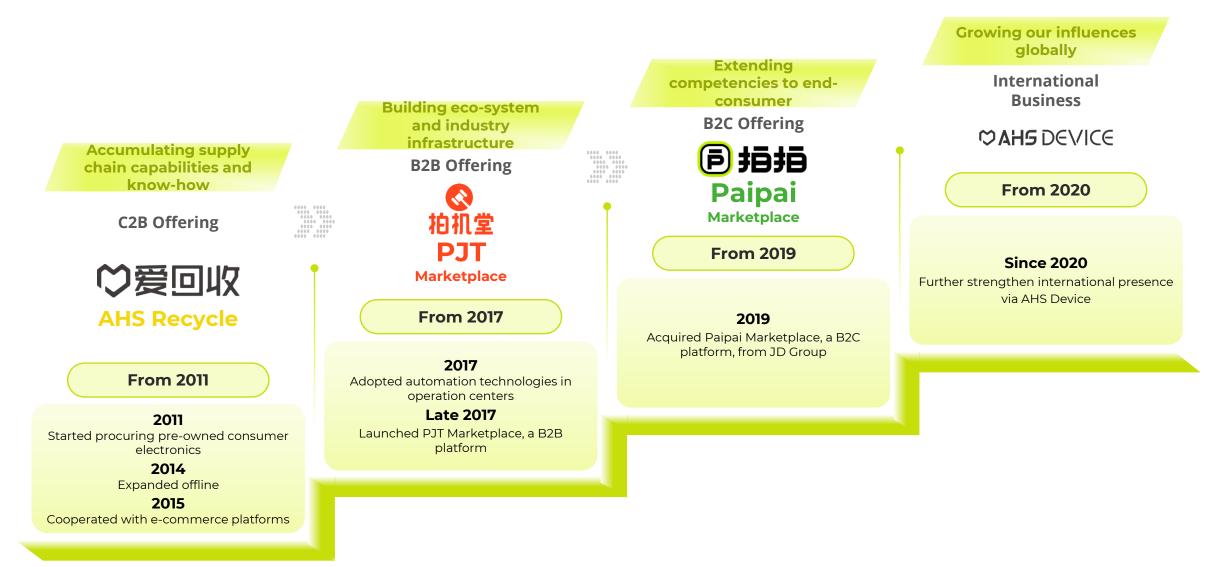

## **Our Evolution**

On June 18, 2021, ATRenew became a publicly traded company, listing on the New York Stock Exchange under the symbol 'RERE.'

### We Built the Circulation Ecosystem for Pre-owned Devices in China

#### AT**RENEW万物新主**

Notes:

(1) As of December 31, 2021, including both self-operated and jointly operated stations;
 (2) CIC report: the average processing time for inspection, grading and pricing for each device before shipping.