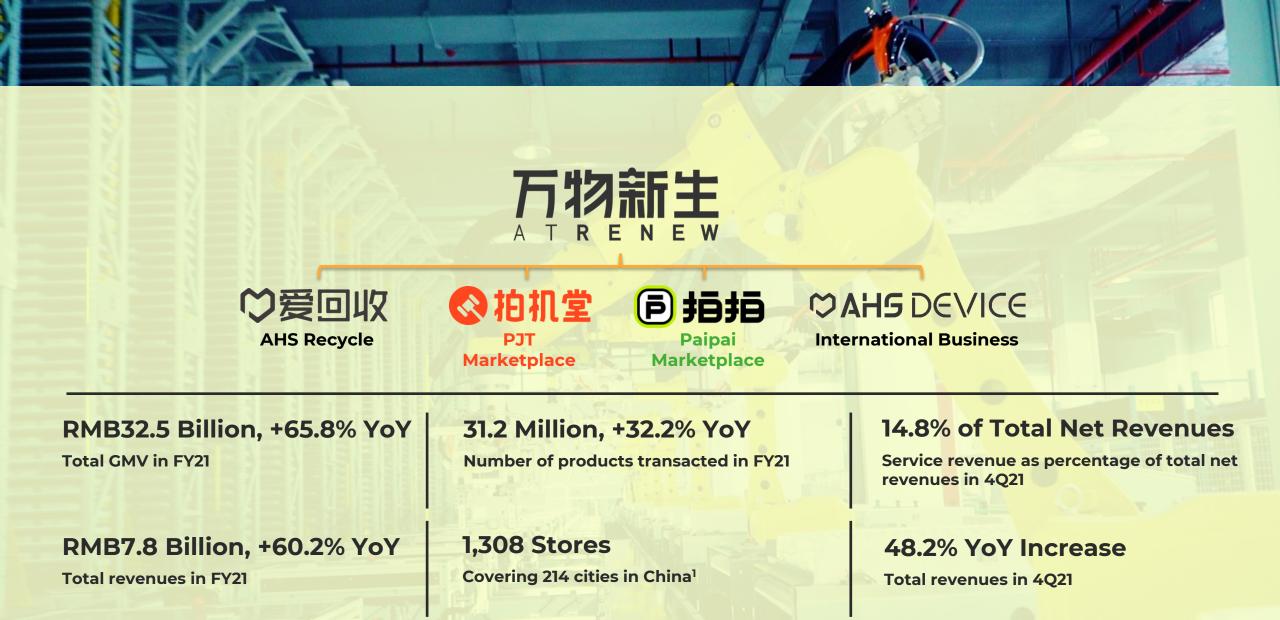

### **Overview of AHS Recycle (C2B)**

C2B – efficiently sourcing supply of all phone types

Devices sourced from AHS portals are sold either through PJT Marketplace or Paipai Marketplace

### **Overview of PJT Marketplace (B2B)**

B2B – enabling third-party merchants' trade-in programs and transactions

## **Overview of Paipai Marketplace (B2C)**

B2C - fulfilling consumers' demand for quality products and superior experience

Notes: