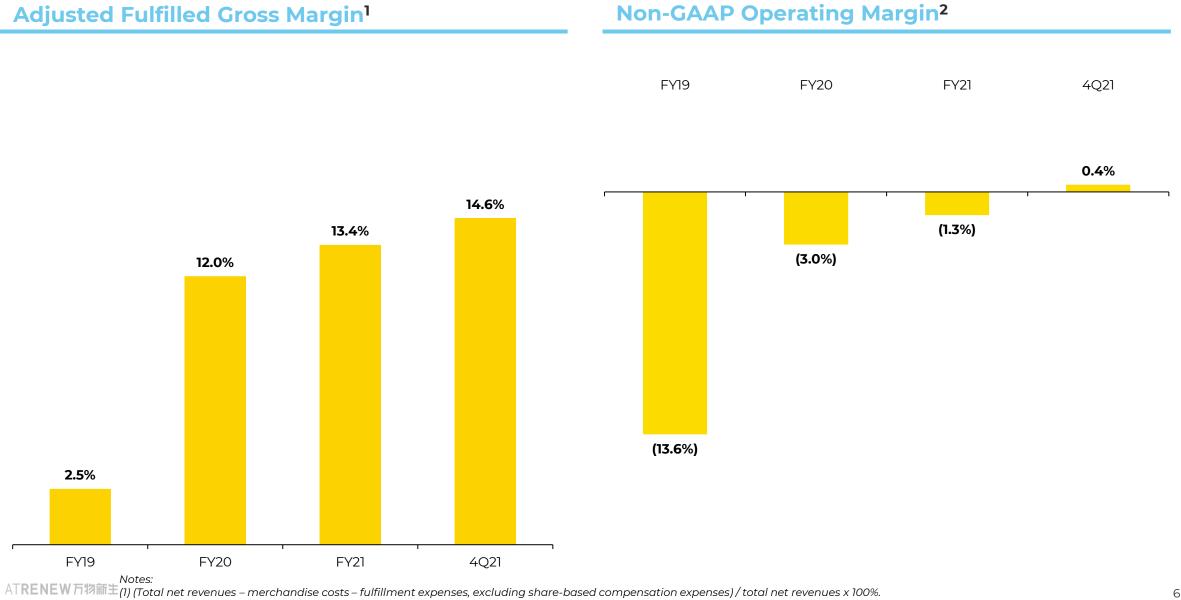

### **Improving Margin Structure and Profitability**

(2) Non-GAAP adjustments include amortization of intangible assets resulting from business acquisitions and share-based compensation expenses.